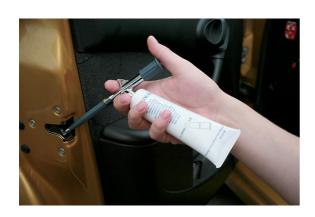

## Mini Grease Gun

Push type mini grease gun complete with long nozzle and ideal for use on bearings together with hard to reach areas such as door hinges, check staps and bonnet catches. Supplied with a 100g tube of waterproof grease.

## **Additional Information**

- · Mini grease gun complete with grease tube, deal for tight areas.
- · Fine dispensing nozzle ensures precision greasing.
- Ideal for engine bays; Also suitable for model aeroplanes, cars and toys etc.
- · Also perfect for precision greasing of bearings on bicycles.
- Suitable for use with any 100g grease tube with a M14 x 1.5 thread. Spare grease available please see Laser Part No. 4006.