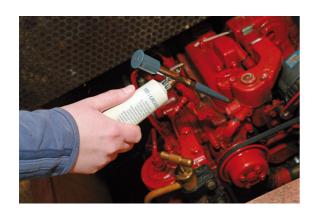

## Mini Grease Gun

Push type mini grease gun complete with long nozzle and ideal for use on bearings together with hard to reach areas such as door hinges, check staps and bonnet catches. Supplied with a 100g tube of waterproof grease.

## **Additional Information**

- · Mini grease gun complete with grease tube, deal for tight areas.
- · Fine dispensing nozzle ensures precision greasing.
- Ideal for engine bays; Also suitable for model aeroplanes, cars and toys etc.
- · Also perfect for precision greasing of bearings on bicycles.
- Suitable for use with any 100g grease tube with a M14 x 1.5 thread. Spare grease available please see Laser Part No. 4006.